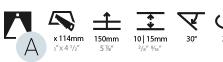

Cut-out Measurements: 114mm / 4 1/2" x 114mm / 4 1/2"

| ELECTRICAL                             |
|----------------------------------------|
| Lamp Type: LED (Zhaga Standard)        |
| Total Output Wattage (W): 15           |
| Dimming: Dali Dimming                  |
| Driver Included: No                    |
| Driver Location: Recessed Housing      |
| Driver Type: Constant Current - 120Vac |
| Housing: See components                |
| Input Voltage (V): 120                 |
| Constant Current (MA): 350             |
| LED                                    |
| Number of LEDer 1                      |

Adjustability: Rotational 355°; Tilt 30°