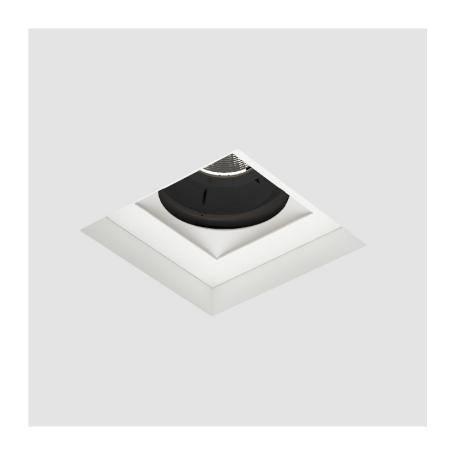

Mounting Type: Trimless Mounting Location: Ceiling

| Subcategory: Downlight                          |
|-------------------------------------------------|
| PHYSICAL                                        |
| Shape: Square                                   |
| Length (mm): 106                                |
| Length (in): 4 <sup>3</sup> / <sub>16</sub>     |
| Width (mm): 106                                 |
| Width (in): 4 <sup>3</sup> / <sub>16</sub>      |
| Height (mm): 134                                |
| Height (in): 5 1/4                              |
| Ceiling Thickness (mm): 10 / 12.5 / 15 / 25     |
| Ceiling Thickness (in): 3/8 or 1/2 or 9/16 or 1 |
| Min. Recessing Depth (mm): 150                  |
| Min. Recessing Depth (in): 5 1/8                |
| Light Distribution: Adjustable / Downlight      |
| Weight (kg): 0.704                              |
| Weight (lbs): 1.55                              |

Cut-out Measurements: 120mm / 4 3/4" x 120mm / 4 3/4"

Upon Request: Unique Ceiling Thickness

| ELECTRICAL                             |
|----------------------------------------|
| Lamp Type: LED (Zhaga Standard)        |
| Input Wattage (W): 16.5                |
| Total Output Wattage (W): 14.7         |
| Dimming: Dali Dimming                  |
| Driver Included: No                    |
| Driver Location: Recessed Housing      |
| Driver Type: Constant Current - 120Vac |
| Driver Class: Class 2                  |
| Housing: See Components                |
| Input Voltage (V): 120                 |
| Constant Current (MA): 350             |