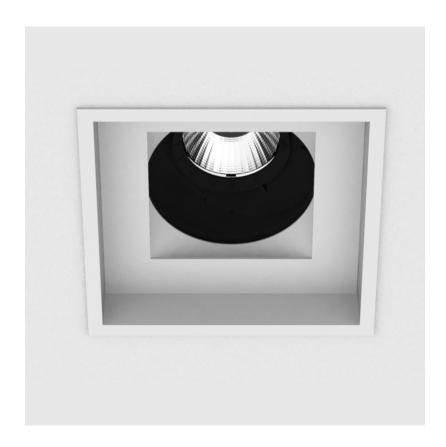

Mounting Type: Trimless Mounting Location: Ceiling

| Subcategory: Downlight                          |
|-------------------------------------------------|
| PHYSICAL                                        |
| Shape: Square                                   |
| Length (mm): 106                                |
| Length (in): 4 <sup>3</sup> / <sub>16</sub>     |
| Width (mm): 106                                 |
| Width (in): 4 <sup>3</sup> / <sub>16</sub>      |
| Height (mm): 134                                |
| Height (in): 5 1/4                              |
| Ceiling Thickness (mm): 10 / 12.5 / 15 / 25     |
| Ceiling Thickness (in): 3/8 or 1/2 or 9/16 or 1 |
| Min. Recessing Depth (mm): 150                  |
| Min. Recessing Depth (in): 5 1/8                |
| Light Distribution: Adjustable / Downlight      |
| Weight (kg): 0.704                              |
| Weight (lbs): 1.55                              |

Cut-out Measurements: 120mm / 4 3/4" x 120mm / 4 3/4"

Upon Request: Unique Ceiling Thickness

| ELECTRICAL                             |
|----------------------------------------|
| Lamp Type: LED (Zhaga Standard)        |
| Input Wattage (W): 16.5                |
| Total Output Wattage (W): 14.7         |
| Dimming: Dali Dimming                  |
| Driver Included: No                    |
| Driver Location: Recessed Housing      |
| Driver Type: Constant Current - 120Vac |
| Driver Class: Class 2                  |
| Housing: See Components                |
| Input Voltage (V): 120                 |
| Constant Current (MA): 350             |