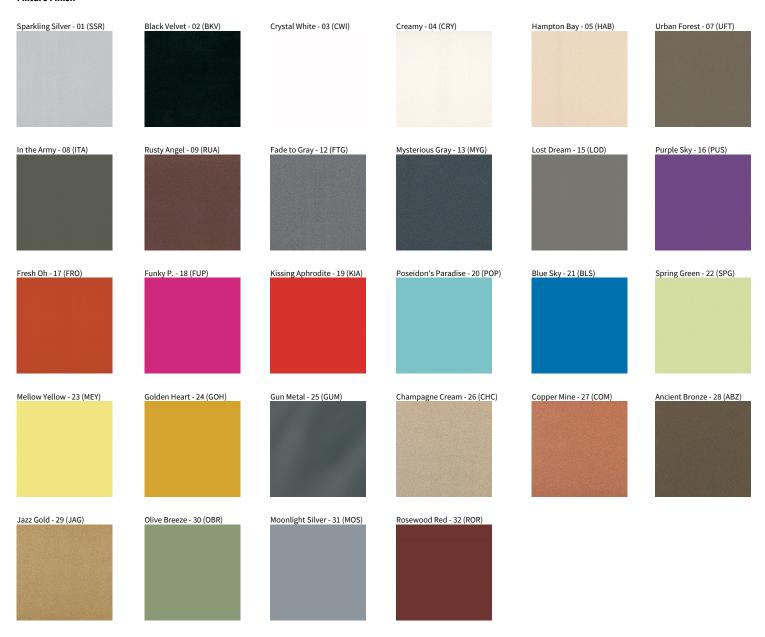

# **BIONIQ**

COLOR FINISH CHART

| PROJECT   |  |  |
|-----------|--|--|
| TYPE      |  |  |
| SPECIFIER |  |  |
| QUANTITY  |  |  |
| DATE      |  |  |

### **Fixture Finish**

**Digital:** Not all screens are calibrated the same, and therefore, colors will appear differently between screens. **Physical:** When texture is involved, there will be variations in color, character and tone within a product series and between product families.

**Gun Metal:** No Gun Metal finish is alike. It combines a mixture of transparent and black color particles which ensures a highly individual effect and no luminaire being identical. **Champagne Cream, Copper Mine, Ancient Bronze + Jazz Gold:** These finishes have slight fading from specific powder coating production. Each luminaire will slightly vary.