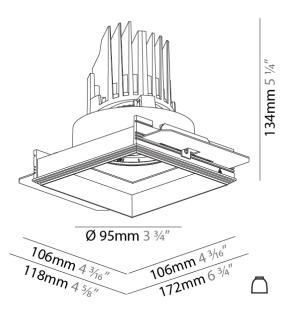

Mounting Type: Trimless Mounting Location: Ceiling

| Subcategory: Downlight                          |
|-------------------------------------------------|
| PHYSICAL                                        |
| Shape: Square                                   |
| Length (mm): 106                                |
| Length (in): 4 <sup>3</sup> / <sub>16</sub>     |
| Width (mm): 106                                 |
| Width (in): 4 <sup>3</sup> / <sub>16</sub>      |
| Height (mm): 134                                |
| Height (in): 5 1/4                              |
| Ceiling Thickness (mm): 10 / 12.5 / 15 / 25     |
| Ceiling Thickness (in): 3/8 or 1/2 or 9/16 or 1 |
| Min. Recessing Depth (mm): 150                  |
| Min. Recessing Depth (in): 5 1/8                |
| Light Distribution: Adjustable / Downlight      |
| Weight (kg): 0.704                              |
| Weight (lbs): 1.55                              |

Cut-out Measurements: 120mm / 4 3/4" x 120mm / 4 3/4"

Upon Request: Unique Ceiling Thickness

| ELECTRICAL                             |
|----------------------------------------|
| Lamp Type: LED (Zhaga Standard)        |
| Input Wattage (W): 16.5                |
| Total Output Wattage (W): 14.7         |
| Dimming: Dali Dimming                  |
| Driver Included: No                    |
| Driver Location: Recessed Housing      |
| Driver Type: Constant Current - 120Vac |
| Driver Class: Class 2                  |
| Housing: See Components                |
| Input Voltage (V): 120                 |
| Constant Current (MA): 350             |

Cut-out Measurements: 114mm / 4 1/2" x 114mm / 4 1/2"

| ELECTRICAL                             |
|----------------------------------------|
| Lamp Type: LED (Zhaga Standard)        |
| Total Output Wattage (W): 15           |
| Dimming: Dali Dimming                  |
| Driver Included: No                    |
| Driver Location: Recessed Housing      |
| Driver Type: Constant Current - 120Vac |
| Housing: See components                |
| Input Voltage (V): 120                 |
| Constant Current (MA): 350             |
| LED                                    |
| Number of LEDer 1                      |