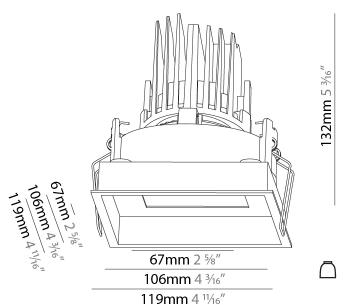

| Mounting Type: Recessed                                                                                                                                                                                                                                                                                                                                                                                                                                                                                                                                                                                                                                                                                                                                                                                                                                                                                                                                                                                                                                                                                                                                                                                                                                                                                                                                                                                                                                                                                                                                                                                                                                                                                                                                                                                                                                                                                                                                                                                                                                                                                                        |
|--------------------------------------------------------------------------------------------------------------------------------------------------------------------------------------------------------------------------------------------------------------------------------------------------------------------------------------------------------------------------------------------------------------------------------------------------------------------------------------------------------------------------------------------------------------------------------------------------------------------------------------------------------------------------------------------------------------------------------------------------------------------------------------------------------------------------------------------------------------------------------------------------------------------------------------------------------------------------------------------------------------------------------------------------------------------------------------------------------------------------------------------------------------------------------------------------------------------------------------------------------------------------------------------------------------------------------------------------------------------------------------------------------------------------------------------------------------------------------------------------------------------------------------------------------------------------------------------------------------------------------------------------------------------------------------------------------------------------------------------------------------------------------------------------------------------------------------------------------------------------------------------------------------------------------------------------------------------------------------------------------------------------------------------------------------------------------------------------------------------------------|
| Mounting Location: Ceiling                                                                                                                                                                                                                                                                                                                                                                                                                                                                                                                                                                                                                                                                                                                                                                                                                                                                                                                                                                                                                                                                                                                                                                                                                                                                                                                                                                                                                                                                                                                                                                                                                                                                                                                                                                                                                                                                                                                                                                                                                                                                                                     |
| Subcategory: Downlight                                                                                                                                                                                                                                                                                                                                                                                                                                                                                                                                                                                                                                                                                                                                                                                                                                                                                                                                                                                                                                                                                                                                                                                                                                                                                                                                                                                                                                                                                                                                                                                                                                                                                                                                                                                                                                                                                                                                                                                                                                                                                                         |
| PHYSICAL                                                                                                                                                                                                                                                                                                                                                                                                                                                                                                                                                                                                                                                                                                                                                                                                                                                                                                                                                                                                                                                                                                                                                                                                                                                                                                                                                                                                                                                                                                                                                                                                                                                                                                                                                                                                                                                                                                                                                                                                                                                                                                                       |
| Shape: Square                                                                                                                                                                                                                                                                                                                                                                                                                                                                                                                                                                                                                                                                                                                                                                                                                                                                                                                                                                                                                                                                                                                                                                                                                                                                                                                                                                                                                                                                                                                                                                                                                                                                                                                                                                                                                                                                                                                                                                                                                                                                                                                  |
| Length (mm): 119                                                                                                                                                                                                                                                                                                                                                                                                                                                                                                                                                                                                                                                                                                                                                                                                                                                                                                                                                                                                                                                                                                                                                                                                                                                                                                                                                                                                                                                                                                                                                                                                                                                                                                                                                                                                                                                                                                                                                                                                                                                                                                               |
| Length (in): 4 11/ <sub>16</sub>                                                                                                                                                                                                                                                                                                                                                                                                                                                                                                                                                                                                                                                                                                                                                                                                                                                                                                                                                                                                                                                                                                                                                                                                                                                                                                                                                                                                                                                                                                                                                                                                                                                                                                                                                                                                                                                                                                                                                                                                                                                                                               |
| Width (mm): 119                                                                                                                                                                                                                                                                                                                                                                                                                                                                                                                                                                                                                                                                                                                                                                                                                                                                                                                                                                                                                                                                                                                                                                                                                                                                                                                                                                                                                                                                                                                                                                                                                                                                                                                                                                                                                                                                                                                                                                                                                                                                                                                |
| Width (in): 4 11/16                                                                                                                                                                                                                                                                                                                                                                                                                                                                                                                                                                                                                                                                                                                                                                                                                                                                                                                                                                                                                                                                                                                                                                                                                                                                                                                                                                                                                                                                                                                                                                                                                                                                                                                                                                                                                                                                                                                                                                                                                                                                                                            |
| Depth (mm): 132                                                                                                                                                                                                                                                                                                                                                                                                                                                                                                                                                                                                                                                                                                                                                                                                                                                                                                                                                                                                                                                                                                                                                                                                                                                                                                                                                                                                                                                                                                                                                                                                                                                                                                                                                                                                                                                                                                                                                                                                                                                                                                                |
| Depth (in): 5 <sup>3</sup> / <sub>16</sub>                                                                                                                                                                                                                                                                                                                                                                                                                                                                                                                                                                                                                                                                                                                                                                                                                                                                                                                                                                                                                                                                                                                                                                                                                                                                                                                                                                                                                                                                                                                                                                                                                                                                                                                                                                                                                                                                                                                                                                                                                                                                                     |
| Ceiling Thickness (mm): 10 / 12.5 / 15                                                                                                                                                                                                                                                                                                                                                                                                                                                                                                                                                                                                                                                                                                                                                                                                                                                                                                                                                                                                                                                                                                                                                                                                                                                                                                                                                                                                                                                                                                                                                                                                                                                                                                                                                                                                                                                                                                                                                                                                                                                                                         |
| Ceiling Thickness (in): 3/8 or 1/2 or 9/16                                                                                                                                                                                                                                                                                                                                                                                                                                                                                                                                                                                                                                                                                                                                                                                                                                                                                                                                                                                                                                                                                                                                                                                                                                                                                                                                                                                                                                                                                                                                                                                                                                                                                                                                                                                                                                                                                                                                                                                                                                                                                     |
| Min. Recessing Depth (mm): 150                                                                                                                                                                                                                                                                                                                                                                                                                                                                                                                                                                                                                                                                                                                                                                                                                                                                                                                                                                                                                                                                                                                                                                                                                                                                                                                                                                                                                                                                                                                                                                                                                                                                                                                                                                                                                                                                                                                                                                                                                                                                                                 |
| Min. Recessing Depth (in): $5\frac{7}{8}$                                                                                                                                                                                                                                                                                                                                                                                                                                                                                                                                                                                                                                                                                                                                                                                                                                                                                                                                                                                                                                                                                                                                                                                                                                                                                                                                                                                                                                                                                                                                                                                                                                                                                                                                                                                                                                                                                                                                                                                                                                                                                      |
| Light Distribution: Adjustable / Downlight                                                                                                                                                                                                                                                                                                                                                                                                                                                                                                                                                                                                                                                                                                                                                                                                                                                                                                                                                                                                                                                                                                                                                                                                                                                                                                                                                                                                                                                                                                                                                                                                                                                                                                                                                                                                                                                                                                                                                                                                                                                                                     |
| Weight (kg): 0.607                                                                                                                                                                                                                                                                                                                                                                                                                                                                                                                                                                                                                                                                                                                                                                                                                                                                                                                                                                                                                                                                                                                                                                                                                                                                                                                                                                                                                                                                                                                                                                                                                                                                                                                                                                                                                                                                                                                                                                                                                                                                                                             |
| Weight (lbs): 1.34                                                                                                                                                                                                                                                                                                                                                                                                                                                                                                                                                                                                                                                                                                                                                                                                                                                                                                                                                                                                                                                                                                                                                                                                                                                                                                                                                                                                                                                                                                                                                                                                                                                                                                                                                                                                                                                                                                                                                                                                                                                                                                             |
| FILE STATE OF A PROPERTY OF A STATE OF A STA |

Cut-out Measurements: 114mm / 4 1/2" x 114mm / 4 1/2"

| ELECTRICAL                             |
|----------------------------------------|
| Lamp Type: LED (Zhaga Standard)        |
| Total Output Wattage (W): 15           |
| Dimming: Dali Dimming                  |
| Driver Included: No                    |
| Driver Location: Recessed Housing      |
| Driver Type: Constant Current - 120Vac |
| Housing: See components                |
| Input Voltage (V): 120                 |
| Constant Current (MA): 350             |
| LED                                    |
| Number of LEDer 1                      |